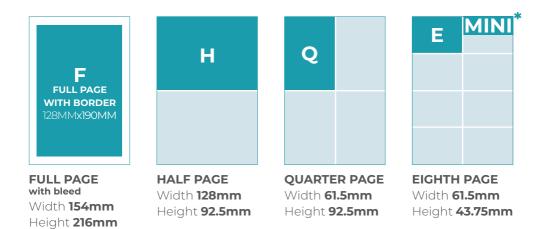

\*MINI ADS CONSIST OF 1 IMAGE, 10 WORDS AND 2 CONTACT POINTS.

Simply get all this to us before the **COPY DEADLINES** and we'll do the rest: **CM23: 10th of the month** (prior to publication - Jan, Mar, May, Jul, Sept & Nov) **CM17: 15th of each month** (prior to publication)