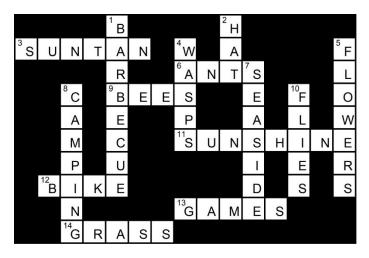

## **Kids Puzzle Page**

Across: 3 suntan, 6 ants, 9 bees, 11 sunshine, 12 bike, 13 games, 14 grass.

**Down:** 1 barbecue, 2 hat, 4 wasps, 5 flowers, 7 seaside, 8 camping, 10 flies.