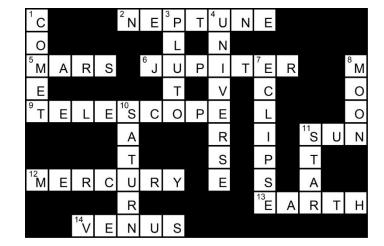

## Crossword

**Across:** 2 NEPTUNE, 5 MARS, 6 JUPITER, 9 TELESCOPE, 11 SUN, 12 MERCURY, 13 EARTH, 14 VENUS.

**Down**: 1 COMET, 3 PLUTO, 4 UNIVERSE, 7

ECLIPSE, 8 MOON, 10 SATURN