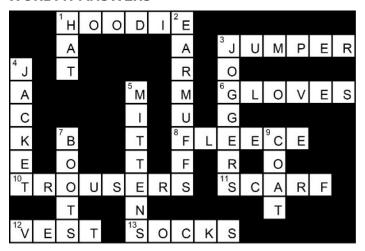

#### **WORDFIT ANSWERS**

Across: 1 HOODIE, 3 JUMPER, 6 GLOVES, 8 FLEECE, 10 TROUSERS, 11 SCARF, 12 VEST, 13 SOCKS.

Down: 1 HAT, 2 EARMUFFS, 3 JOGGERS, 4 JACKET, 5 MITTENS, 7 BOOTS, 9 COAT.