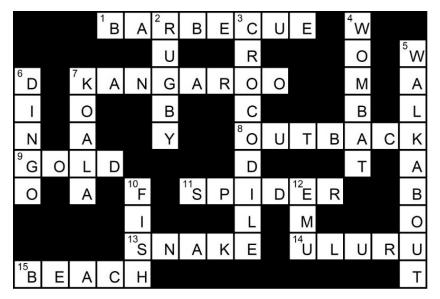

#### WORDFIT ANSWERS

Across: 1 BARBECUE, 7 KANGAROO, 8 OUTBACK, 9 GOLD, 11 SPIDER, 13 SNAKE, 14 ULURU, 15 BEACH. Down: 2 RUGBY, 3 CROCODILE, 4 WOMBAT, 5 WALKABOUT, 6 DINGO, 7 KOALA, 10 FISH, 12 EMU.